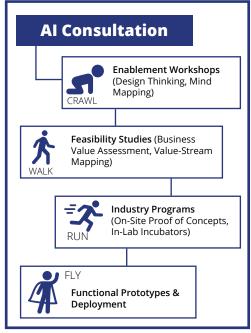

## **Customized Al Journey**

Trusted by leading companies to advance intelligent initiatives, the V-Soft Artificial Intelligence (AI) team provides experience and guidance. Each Al journey may start at a different place, with some organizations ready to deploy immediately and others requesting feasibility studies, value-case analysis, or other workshops. V-Soft's service capabilities and engagement approach allows you to start at the right place in the process and empowers the most relevant Al journey for your digital transformation.

# **V-Soft Thought Leadership**

V-Soft's AI team consists of industry-recognized thought leaders in Design Thinking, Mind Mapping, Value-Case Analysis and more, to support the native complexity and vast interdependency of this emerging technology. This proven approach has provided leading companies with the tools necessary to execute a comprehensive Al strategy.